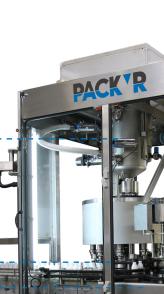

## **REVO-S ROTARY FILLER CAPPER**

#### **OUTPUTS**

> Up to 600 CPM

#### **CONTAINERS**

> from 500ml to 20L

#### **CAPS**

screw cap, flexspout, push on cap