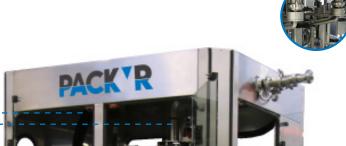

# **REVO-S C2 ROTARY FILLER CAPPER**

# **TOOLING SYSTEM**

- »«Click & Play»® system
- > Dedicated color tooling for specific containers
- > Tooling switch requires no tools
- > Quick tooling changeovers

- > Reduced volume of wasted

> Up to 40 CPM