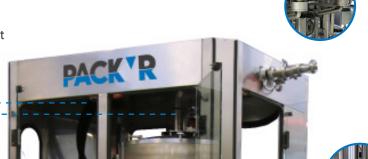

# **REVO-S C2 ROTARY FILLER CAPPER**



## PRESSURIZED TANK

- > Smaller tank
- > Consistent product flow rate even with viscosity variations
- > Reduced amount of wasted product
- > More economical cleaning
- > No product contamination with closed tank system





- > Customized cleaning programs (available)
- > Reduced volume of wasted



# FILLING

- > No drips
- > Weight-filling system
- > Legal Metrology available
- > Very high accuracy
- > Weighing accuracy not affected by temperature variations
- > Product savings due to no overfilling



## HMI

- > Traceability
- > User- friendly interface
- > Programmable recipes
- > Maintenance indicators





## **TOOLING SYSTEM**

- »«Click & Play»® system
- > Dedicated color tooling for specific containers
- > Tooling switch requires no tools
- > Quick tooling changeovers





product and cleaning solutions

# CAPPING SYSTEM

- > Compact capping system
- > 2 capping heads

**NITROGEN PURGING** 

-Product protection after

-Prevent container collapse

Option available

> Checking for cap presence and