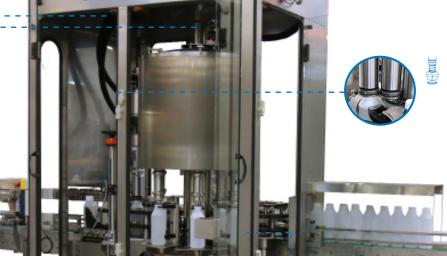

# CAPPING SYSTEM

- > Compact capping system
- > 2 capping heads

**NITROGEN PURGING** 

-Product protection after

-Prevent container collapse

Option available

> Checking for cap presence and correct positioning