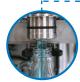

# CAPPING SYSTEM

- > Compact capping system
- > 2 capping heads

**NITROGEN PURGING** 

-Product protection after

-Prevent container collapse

Option available

> Checking for cap presence and correct positioning